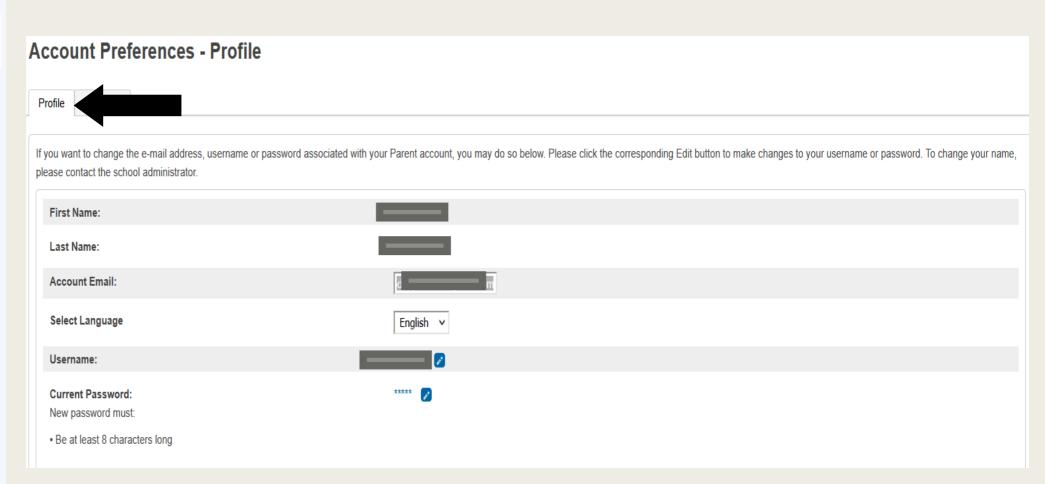

### Setting/Changing Account Preferences

Progress

To change the e-mail address, username or password associated with your Parent account