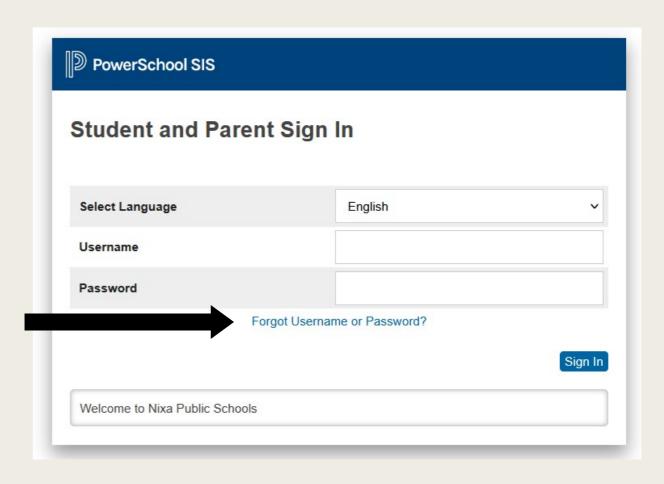

#### Need Assistance?

"Forgot Username or Password?" link works only if you use the email associated with your parent portal.

For assistance, contact Monica Hunter monicahunter@nixaschools.net 417-724-6376