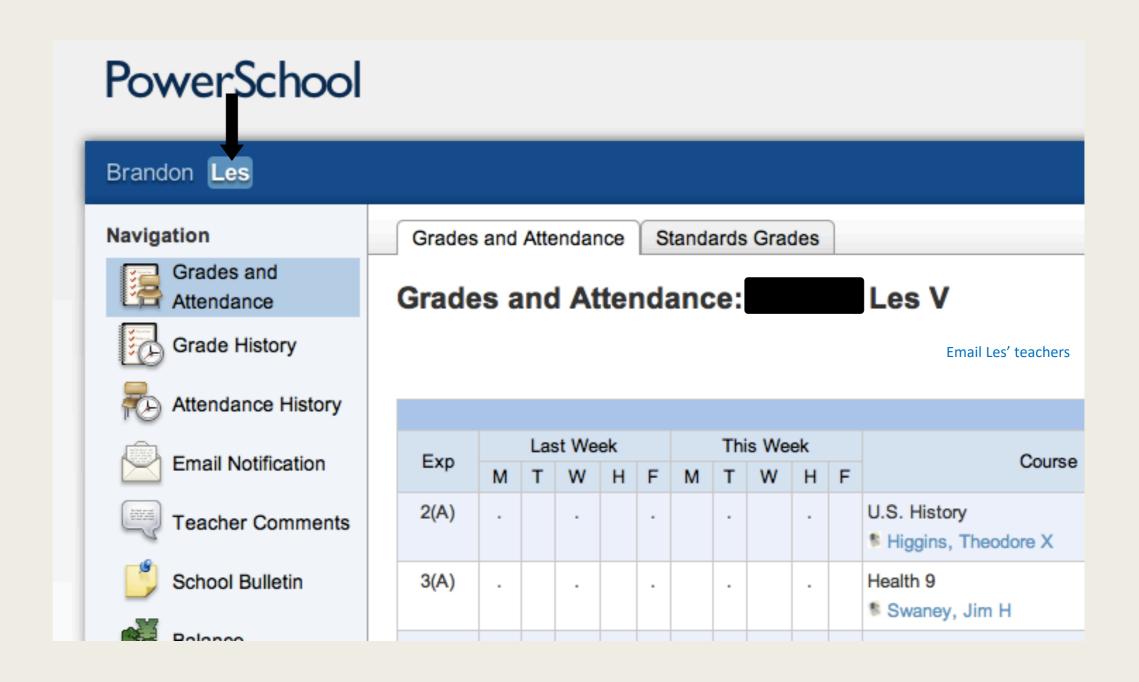

#### View of Brandon's Account (Linked Student #1)

#### View of Les' Account (Linked Student #2)