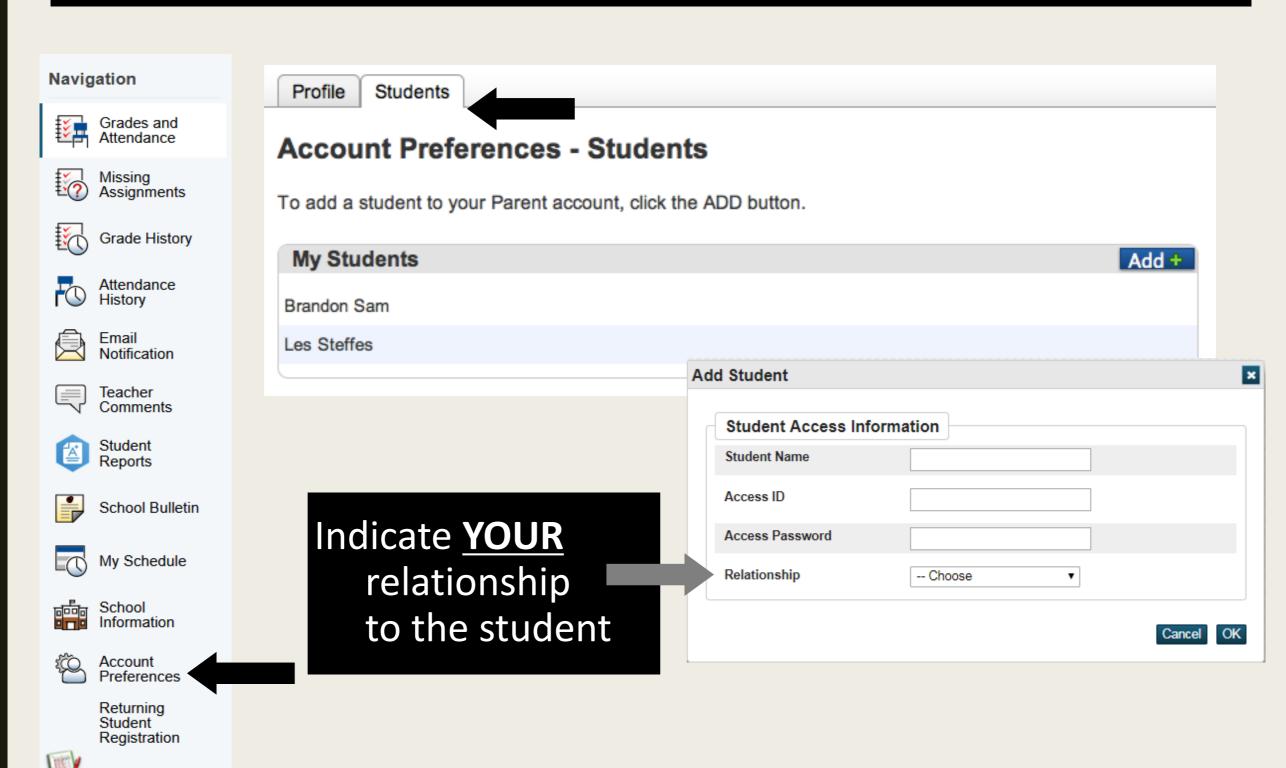

### Setting/Changing Account Preferences

Progress

To change the e-mail address, username or password associated with your Parent account

### Adding Students to your Account Preferences

Test Scores

Graduation Progress