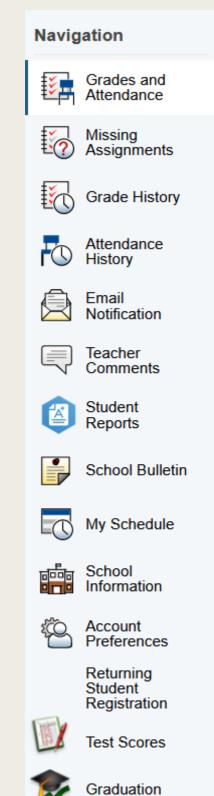

#### Parent Portal Tools

#### Navigation

Grades and Attendance

Missing Assignments

Grade History

Attendance History

Email Notification

Teacher Comments

Student Reports

School Bulletin

My Schedule

School Information

Account Preferences

Returning Student Registration

Test Scores

Graduation Progress

Click on class grade or percentage to see assignments