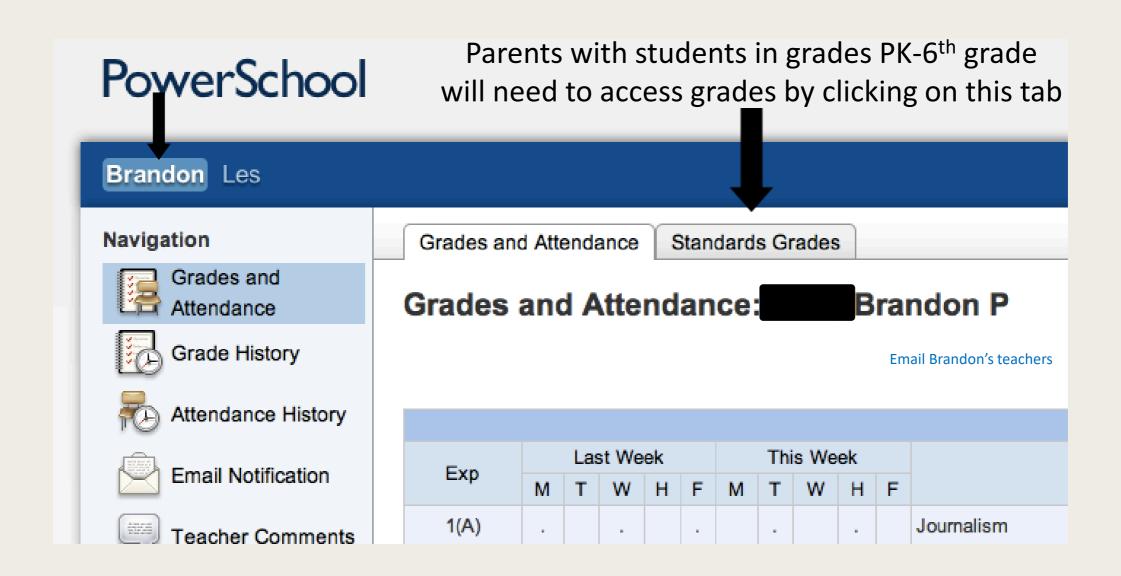

#### View of Brandon's Account (Linked Student #1)

#### View of Les' Account (Linked Student #2)