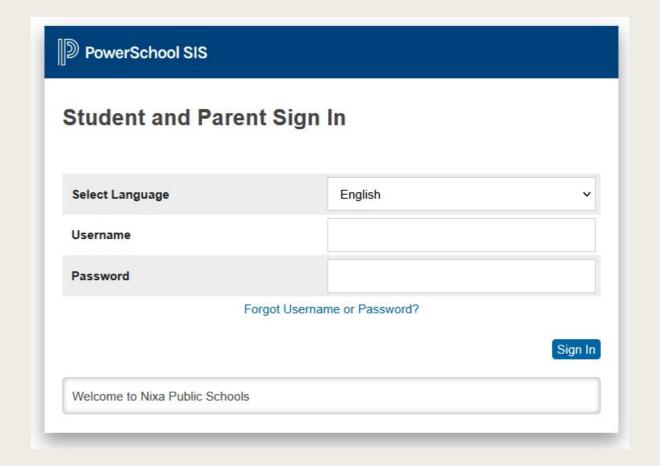

For your PC/Mac

**Web Browser URL:** 

powerschool.nixaschools.net/public/

Parent/Guardians who are <u>new to the district</u> will receive an email (usually sent on Friday of the week students are registered) from the District Registration Office with Parent Portal information (username/password).

#### Sign into your Parent Portal

Enter the Username you were provided and the password you created (must be at least 8 characters)

Keep/secure your new username and password in a safe location for future reference

Russian and Spanish are available, but will only translate static information on the webpage