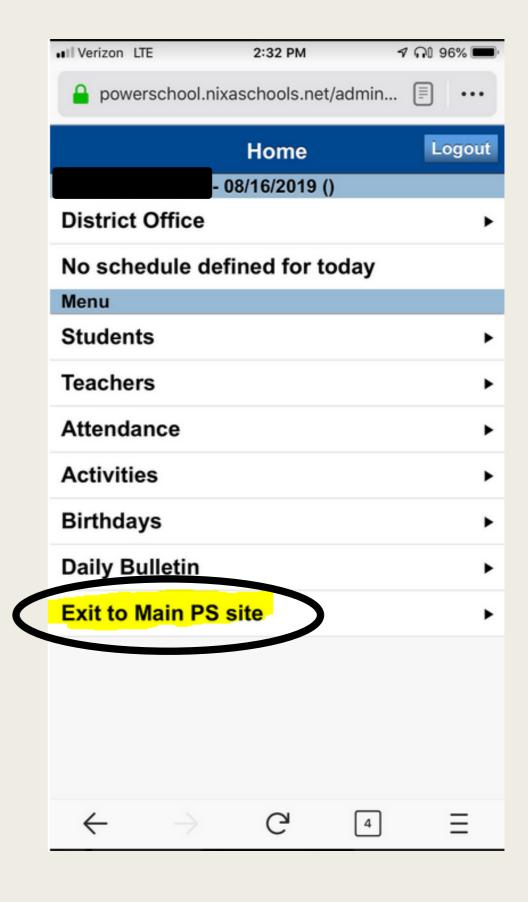

Parents/Guardians who have returning students and need assistance with portal access, please contact:

Monica Hunter
monicahunter@nixaschools.net
417-724-6376

If the screen to the right appears once you have logged in to your portal, click on or tap the "Exit to main PS site" link. You should then be in your parent portal.